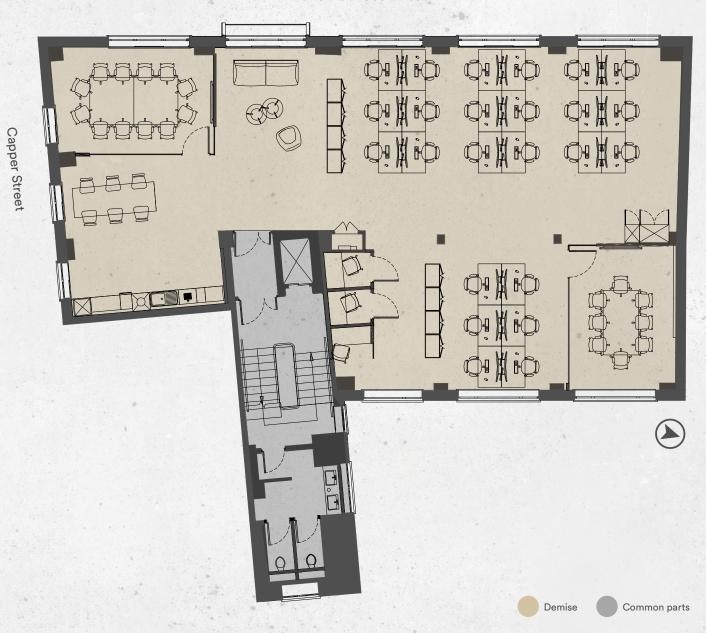

### FIRST FLOOR

### 2,272 SQ FT / 211 SQ M

24 x desks

1 x 12-person meeting room

1 x 8-person meeting room

3 x focus pods

Breakout space

Kitchenette

Lockable storage

Perimeter mounted air conditioning

Fully cabled data and power