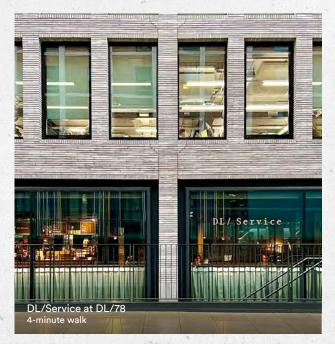

### **DL/Service**

Preferential Member rates on high-quality, seasonal food and drink at the five DL/Service cafés within our buildings and Lounges.

### **Member Events**

A packed calendar of exciting events curated by our dedicated DL/Member Experience team.

172 Tottenham Court Road is a 4-minute walk from the DL/78 Lounge in Fitzrovia W1.

Discover what it means to be a DL/Member