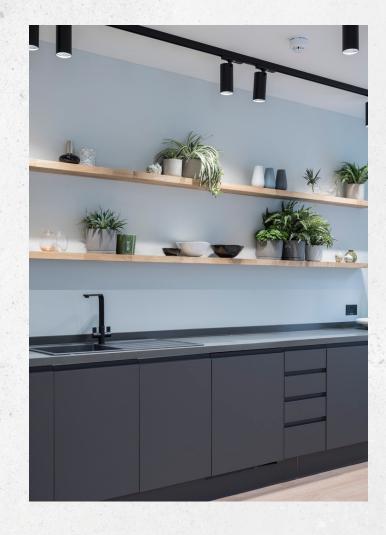

### THE BUILDING

- 2,272 sq ft of Furnished + Flexible office space situated on the first floor
- End-of-journey facilities including showers, drying room and lockers
- External secure cycle storage
- Passenger lift
- Fully cabled throughout (data and power)
- Openable windows providing natural ventilation

### 2,272 SQ FT / 211 SQ M

24 x desks

1 x 12-person meeting room

1 x 8-person meeting room

3 x focus pods

Breakout space

Kitchenette

Lockable storage