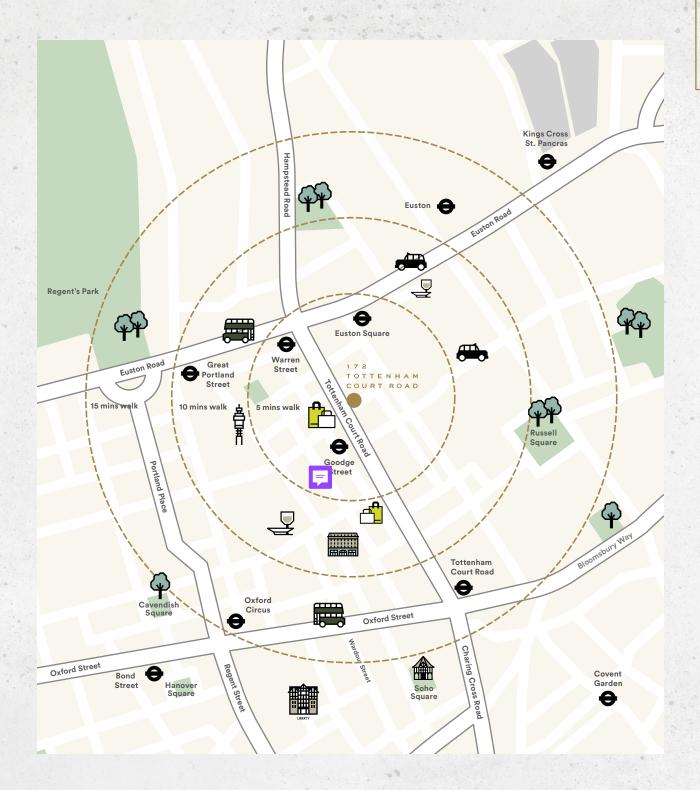

### LOCATION

Fitzrovia is a well-connected location and a stone's throw from Bloomsbury. Historic artisans offer a mix of architectural style, wide streets mingling with cosy side alleys and an abundance of hidden bars and restaurant gems.

### CONNECTIVITY

Fitzrovia has become a prime destination for creative businesses and benefits from excellent transport links across the city, including the Elizabeth line at Tottenham Court Road station, ensuring its continuing growth as a thriving commercial centre.

## Walking times from 172 Tottenham Court Road to the nearest Underground stations:

| Goodge Street        | 0   | 3 mins  |
|----------------------|-----|---------|
| Warren Street        | 00  | 4 mins  |
| Euston Square        | 000 | 5 mins  |
| Tottenham Court Road | 000 | 12 mins |
| Euston               | 00  | 12 mins |
| Oxford Circus        | 000 | 14 mins |