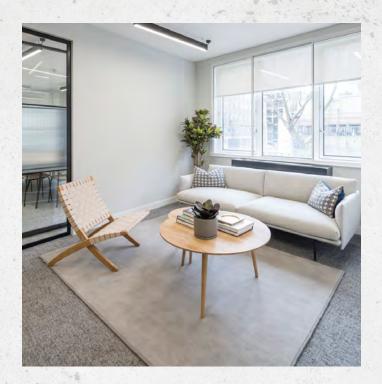

### INTRODUCTION

The reception at 172 Tottenham Court Road provides a welcoming entrance into this refurbished office building.

The available first floor provides 2,272 sq ft of contemporary, Furnished + Flexible office space in Fitzrovia. Ready to go, the floors have been fitted out to a high standard and benefit from excellent natural light.

### THE BUILDING

- 2,272 sq ft of Furnished + Flexible office space situated on the first floor
- End-of-journey facilities including showers, drying room and lockers
- External secure cycle storage
- Passenger lift
- Fully cabled throughout (data and power)
- Openable windows providing natural ventilation