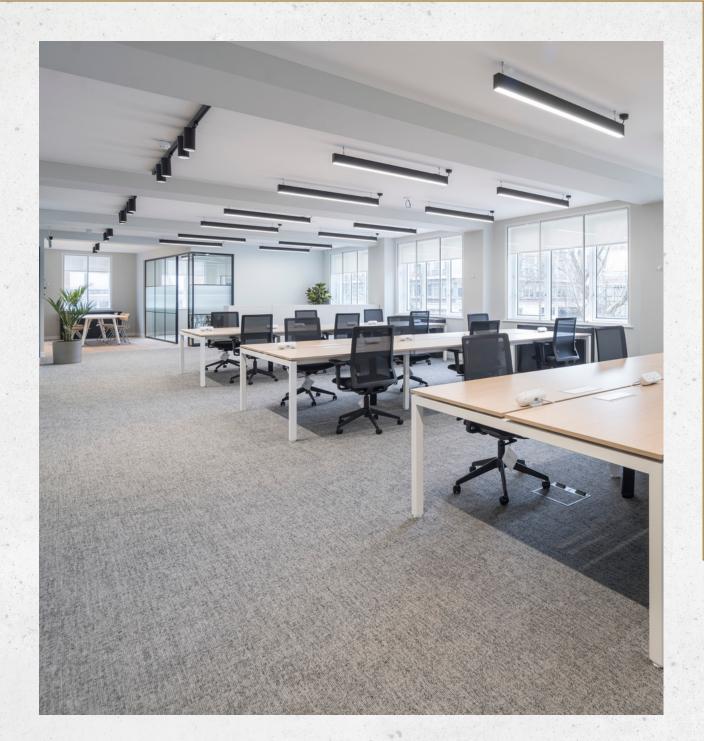

### INTRODUCTION

The reception at 172 Tottenham Court Road provides a welcoming entrance into this refurbished office building.

The available first floor provides 2,272 sq ft of contemporary, Furnished + Flexible office space in Fitzrovia. Ready to go, the floors have been fitted out to a high standard and benefit from excellent natural light.

### THE BUILDING

- 2,272 sq ft of Furnished + Flexible office space situated on the first floor
- End-of-journey facilities including showers, drying room and lockers
- External secure cycle storage
- Passenger lift
- Fully cabled throughout (data and power)
- Openable windows providing natural ventilation

### 2,272 SQ FT / 211 SQ M

24 x desks

1 x 12-person meeting room

1 x 8-person meeting room

3 x focus pods

Breakout space

Kitchenette

Lockable storage