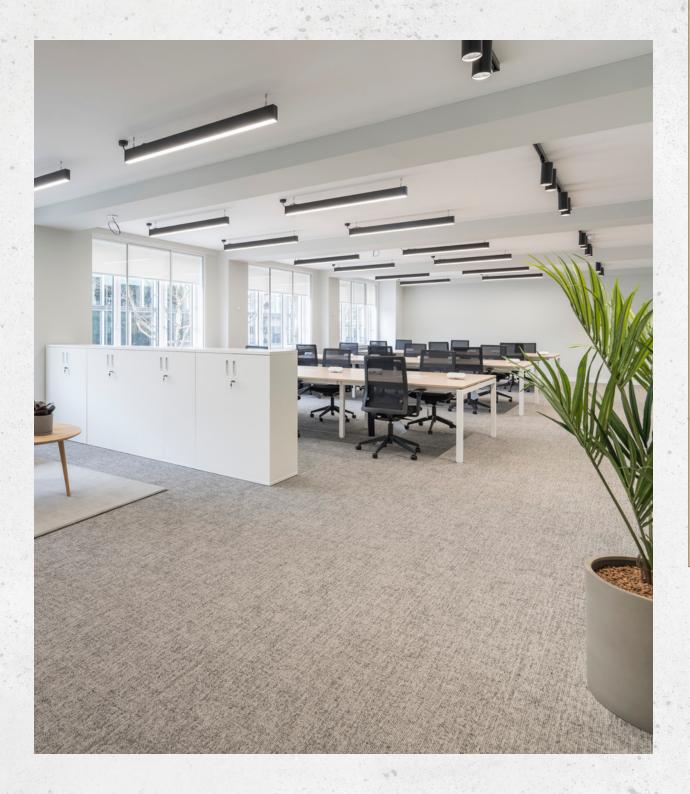

### INTRODUCTION

The reception at 172 Tottenham Court Road provides a welcoming entrance into this refurbished office building.

The available first floor provides 2,272 sq ft of contemporary, Furnished + Flexible office space in Fitzrovia. Ready to go, the floors have been fitted out to a high standard and benefit from excellent natural light.

### THE BUILDING

- 2,272 sq ft of Furnished + Flexible office space situated on the first floor
- End-of-journey facilities including showers, drying room and lockers
- External secure cycle storage
- Passenger lift
- Fully cabled throughout (data and power)
- Openable windows providing natural ventilation

### 2,272 SQ FT / 211 SQ M

24 x desks

1 x 12-person meeting room

1 x 8-person meeting room

3 x focus pods

Breakout space

Kitchenette

Lockable storage