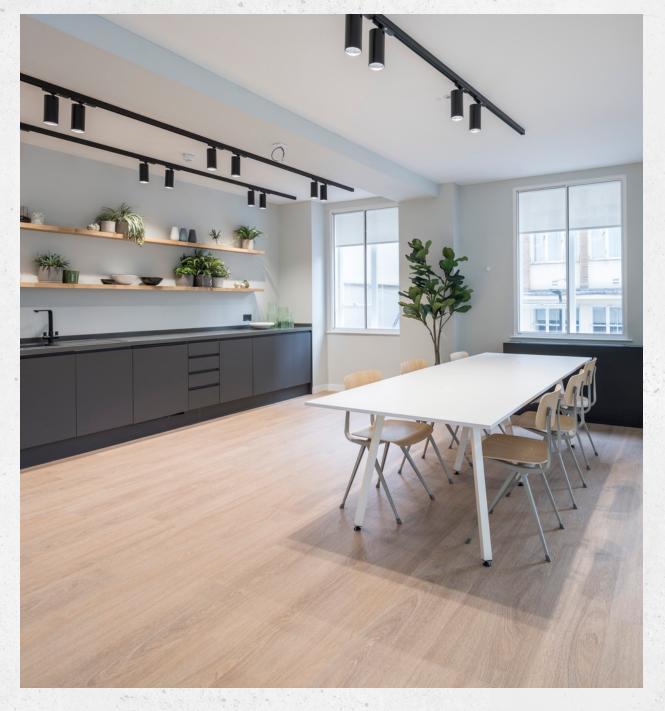

### INTRODUCTION

The reception at 172 Tottenham Court Road provides a welcoming entrance into this refurbished office building.

The available first floor provides 2,272 sq ft of contemporary, Furnished + Flexible office space in Fitzrovia. Ready to go, the floors have been fitted out to a high standard and benefit from excellent natural light.

### THE BUILDING

- 2,272 sq ft of Furnished + Flexible office space situated on the first floor
- End-of-journey facilities including showers, drying room and lockers
- External secure cycle storage
- Passenger lift
- Fully cabled throughout (data and power)
- Openable windows providing natural ventilation

### 2,272 SQ FT / 211 SQ M

24 x desks

1 x 12-person meeting room

1 x 8-person meeting room

3 x focus pods

Breakout space

Kitchenette

Lockable storage